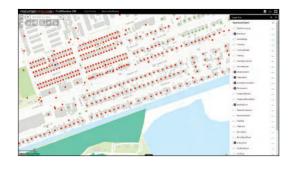

# CONNECTING WITH THE PUBLIC

**Engagement Through Public Website.** We can help configure standard FieldSeeker and ArcGIS Online functionality to interact more with the public through your organization's website. There are ways to collect information, answer questions, or tell a story by using integrated forms, activity web maps, StoryMaps, or dashboards.

Frontier's Public Notification App. Let us brand your own mobile app the public can download for free from the Apple or Google app stores. They can then subscribe to notifications for selected areas of interest, submit service requests, and view your activity maps. Agency personnel use a web app, FieldSeeker, and ArcGIS Online to manage notification messages, notification "zones" or areas, map information, and other system settings.