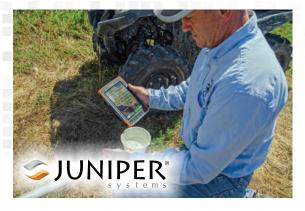

### **MOBILE DEVICES**

In general, any rugged professional field device, phone, or tablet that has GPS (and a 9-pin RS-232 serial port for ULV truck spraying) and meets minimum specifications can be used. We sell and support a limited number of devices, and we test additional devices. Given the profusion of phones and tablets, our approach is to list devices that have been tested and are known to support the FieldSeeker software. For a full list of devices, contact: mosquitosupport@frontierprecision.com.

#### Juniper System Mesa 3 Rugged Windows 10 Tablet

- Large 7 Inch, Sunlight-readable Display
- All-day Battery Life
- Wi-Fi for Wireless Data Synchronization
- High-Quality GNSS Receiver
- Optional RS-232 9-pin Port Needed for Truck Sprayers with Data Output
- Optional 4G LTE Multi-carrier Capable
- 2-year Hardware Warranty with Optional Extended Customer Care Packages
- · Assembled and repaired in Logan, Utah