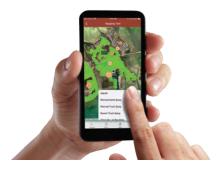

### FIELDSEEKER CORE GIS SOFTWARE SOLUTION

Frontier Precision provides complete office and field solutions for mapping and reporting Integrated Mosquito Management Plan Activities.

FieldSeeker® GIS for Mosquito Control Software is designed to be the hub for all important data.

- Make Maps
- Import Data
- Analyze Data
- Share Information

FieldSeeker Core is cloud-based system leveraging the Esri® ArcGIS® Online Platform. It consists of a JavaScript Office Web app available from any device with a web browser and a cross-platform mobile app available from the Apple Store, Google Play Store, and Windows Store.

| FieldSeeker Core Features & Benefits:                                                                                                                                                            |                                                                                                                                                                                                                       |
|--------------------------------------------------------------------------------------------------------------------------------------------------------------------------------------------------|-----------------------------------------------------------------------------------------------------------------------------------------------------------------------------------------------------------------------|
| All in One App • Larviciding w/ Storm Drain Treatment • Surveillance • Service Requests                                                                                                          | Choice of mobile device – iOS, Android or Windows 10.<br>Easy deployment through the app stores. App operates the<br>same between device type.                                                                        |
| Schedule activities & inspection recurrences, time or activity tracking, measure tools, view work in progress.                                                                                   | Import data from drone, other aerial, truck spray systems and weather sensors.                                                                                                                                        |
| Helps track chemical inventory between warehouse and truck.<br>Built-in chemical calculator.                                                                                                     | Office app uses Esri ArcGIS Online cloud-based system, an industry standard, dynamic platform. Nothing to install, access from any computer.                                                                          |
| Special location types for drone, aerial, truck proposed treatment areas, barrier/ULV spray treatments, restricted areas, field scouting, and QA inspections.                                    | Standard reporting, query and search functions. Print or export in different formats. Easily share data inside or outside your organization, embed dashboards, or integrate with public website.                      |
| Optional VectorSurv Gateway Integration so data can be synced in both directions eliminating double entry of voluminous lab data. Directions available through phone and tablet navigation apps. | Full control and ownership of system and data. Fully configurable to grow as your operation changes. Frontier's experienced staff handles technical aspects, freeing up agency personnel. Automatic software updates. |
| Choose between a variety of Esri base maps.                                                                                                                                                      | Unlimited telephone, email, chat and web technical support.                                                                                                                                                           |
| Real-time connectivity with off-line editing capabilities.                                                                                                                                       | Separate ULV Truck Spraying App and Public Notification Apps.                                                                                                                                                         |