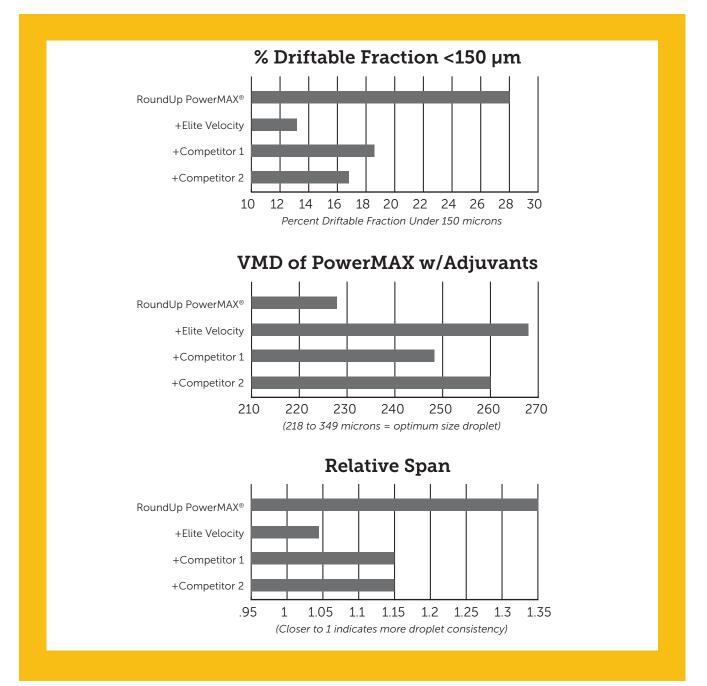

## Wind Tunnel Atomization Trial

Nozzle Type - XR 11003 Wind Speed - 15 mph

Azelis A&ES 1324 N. Hearne Ave., Ste 120 Shreveport, LA 71107 T 318 425 5944 F 318 227 3032

Innovation through formulation

visit AzelisAES-US.com